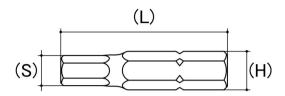

## **Hex Driver Bit**

Series: Standard Drive Type: Hex Brand: Alpha Magnetised: Yes

Material: Alloy Tool Steel

System Of Measurement: Metric

CAD drawings shown for graphic representation only.\*

| Size (S) | Length (L)<br>(mm)<br>Nom | Hex Size (H)<br>(inches) | Driver Bit Style | sku<br>(qfind) |
|----------|---------------------------|--------------------------|------------------|----------------|
|          |                           |                          |                  |                |
| M3       | 30                        | 1/4                      | Insert           | 11H330A        |
| M3       | 50                        | 1/4                      | Power            | 11H350PA       |
| M4       | 30                        | 1/4                      | Insert           | 11H430A        |
| M4       | 50                        | 1/4                      | Power            | 11H450PA       |
| M5       | 30                        | 1/4                      | Insert           | 11H530A        |
| M5       | 50                        | 1/4                      | Power            | 11H550PA       |
| M5       | 100                       | 1/4                      | Power            | 11H5100PA      |
| M5       | 150                       | 1/4                      | Power            | 11H5150PA      |
| M6       | 32                        | 1/4                      | Insert           | 11H632A        |
| M8       | 32                        | 1/4                      | Insert           | 11H832A        |
| M10      | 32                        | 1/4                      | Insert           | 11H1032A       |